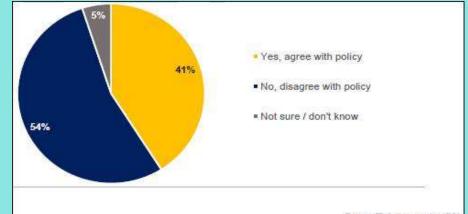

## **Cosham Local Plan**

Base: Total sample (63)

| Key themes                                                               | Percentage (%) |
|--------------------------------------------------------------------------|----------------|
| Concern for infrastructure / facilities' capacity                        | 76             |
| Agreement                                                                | 24             |
| Disagreement                                                             | 24             |
| Too much focus on housing / do not agree with general focus of proposals | 5              |
| Repurpose what is already there                                          | 2              |
| Other                                                                    | 17             |

Base: Total sample (41)

When asked if there were any further comments or suggestions to the proposed approach to the draft policy for Cosham, the majority of the comments expressed **concern for infrastructure and facilities** having the capacity to support additional development (76%).