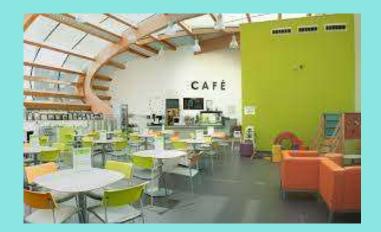

Where? The Somerstown Hub, Portsmouth

Why? Somerstown Hub serves as a successful flexible use community Hub.

This is the key requirement identified by the OPE that this scheme could deliver. It is evident that this type of development is welcomed and well used by the communities they serve. Providing engagement with services as well as providing space for creativity and culture within the building itself. This development also included a successful public realm improvement that included extensive greening.