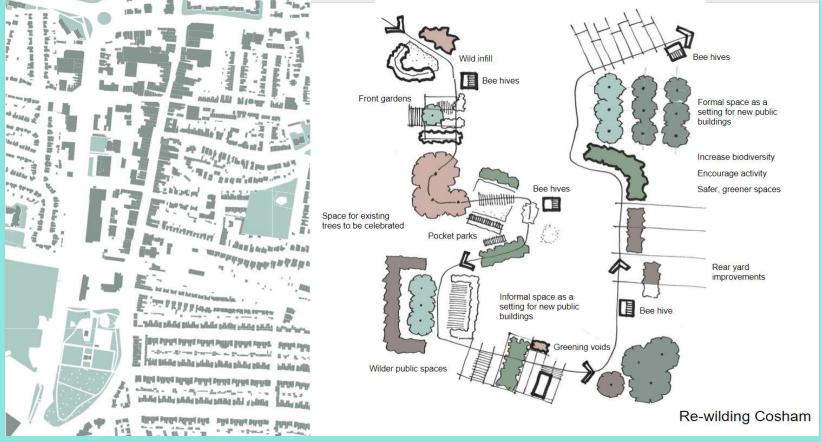

## *Improve visibility & connection to the west* PCC Highways

Green city Greener better connected journeys PCC City Vision – 2040 Portsmouth Priorities

Green city *Tackle climate change* PCC City Vision – 2040 Portsmouth Priorities Greening answers the OPE requirements for improved environment, opportunity for active travel and community space for outdoor activity. Greening is also an opportunity to provide the OPE requested outdoor seating and space for community gathering. Furthermore, it supports the clean air initiative as well as providing a more welcoming less urban ('bleak') public space. There is also an existing narrative in Portsmouth and in Cosham of working as a community to be more sustainable and 'green'.