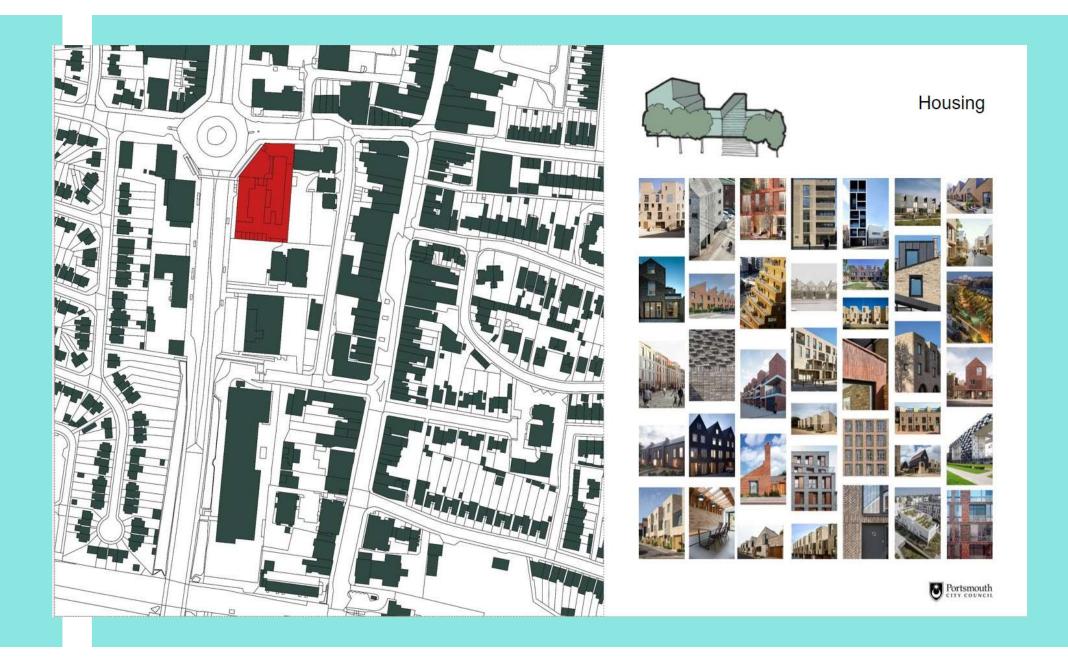

Y PLACES the built environment and mental health & wellbeing



Any development of a community hub/space in Cosham could potentially deliver some of these ideas and create an environment for wellbeing and improved health outcomes for the community. Development could provide safe and welcoming spaces for anyone interacting with services using the building ; whether that be Council Services, NHS, Police Service or Fire & Rescue Service



Housing

## Happy & healthy

Green city

Tackle climate change

PCC City Vision - 2040 Portsmouth Priorities

Good quality homes PCC City Vision – 2040 Portsmouth Priorities

# An ideal location for shared county wide facilities

Happy & healthy

Active healthy lives PCC City Vision – 2040 Portsmouth Priorities

Improve visibility & connection to the west





## **Cosham Local Plan**

#### Proposed Cosham District Centre Strategy and Vision

- 3.6.24 A strategy for the future of the centre should focus on providing a quality mix of retail and town centre uses, improving the environmental and visual quality of the centre and improved integration with the local area. Development in the centre should strive to maximise sustainable transport opportunities presented by the train station (including potential for a new sustainable transport 'mobility hub') and provide clear connections to nearby facilities and features where possible.
- 3.6.25 Supporting and enhancing the environment for existing and new activities such as markets and other events on the pedestrianised part of high street could help bring life and additional footfall to centre, an