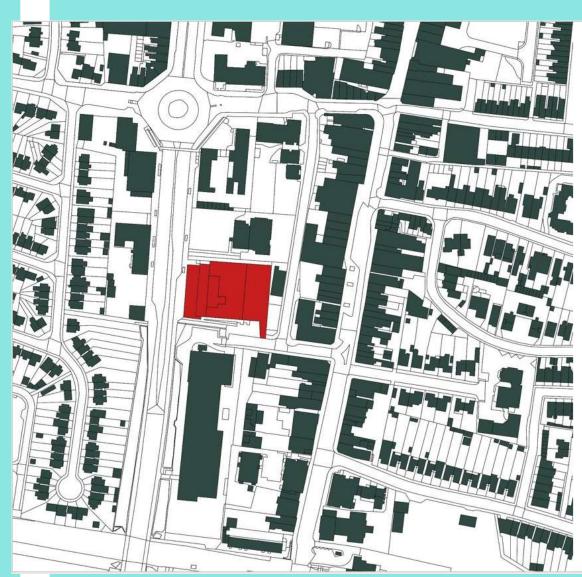

#### THE DEVELOPMENT SITES

The parcels of land within the Opportunity Area are within the Council's ownership or the ownership of other public sector bodies.

The police and fire station are both due to be relocated, while there is the potential to consolidate the health and community uses on site or in the local area.

## **Call for Sites Completes End of January 2022**

Still scope for red line to evolve at this time conversations with service providers also ongoing.