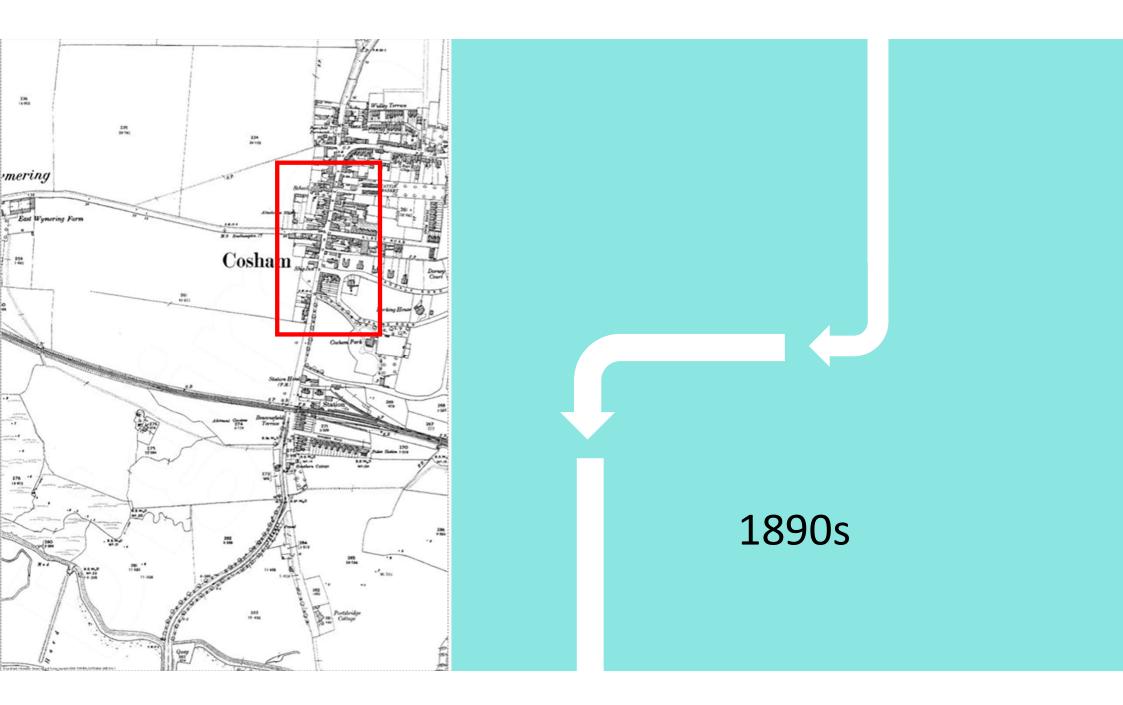

# Cosham Opportunity Area OPE January 2022











| THENO |                                                                                                                                                     |