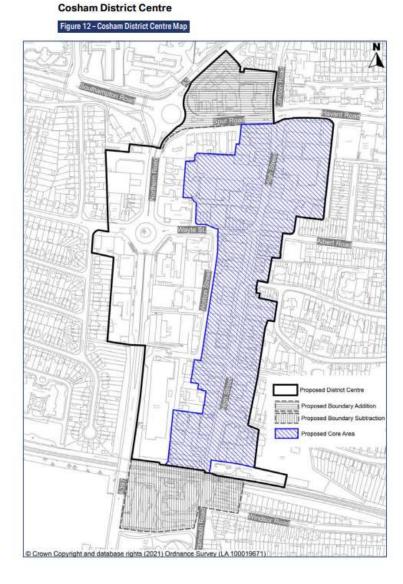

#### Proposed Cosham District Centre Strategy and Vision

- 3.6.24 A strategy for the future of the centre should focus on providing a quality mix of retail and town centre uses, improving the environmental and visual quality of the centre and improved integration with the local area. Development in the centre should strive to maximise sustainable transport opportunities presented by the train station (including potential for a new sustainable transport 'mobility hub') and provide clear connections to nearby facilities and features where possible.
- 3.6.25 Supporting and enhancing the environment for existing and new activities such as markets and other events on the pedestrianised part of high street could help bring life and additional footfall to centre, and may help to simulate some greater diversify the high street offer.
- 3.6.26 **Draft Vision**: A successful local hub featuring a quality mix of high street and independent traders, community facilities and employment space, set within an accessible, high quality environment.
- 3.6.28 Land fronting Northern Road will be retained within the centre boundary; the area presents opportunities for redevelopment where existing services could be re-provided, or where it can be demonstrated that they are no longer required. Several of the sites in the locality have planning permission, or have been identified for, redevelopment during the plan period. Additional dwellings and new or redeveloped employment space in this location would help support the viability of the centre's core area. See Strategic Site Policy S4: Cosham on page 256.