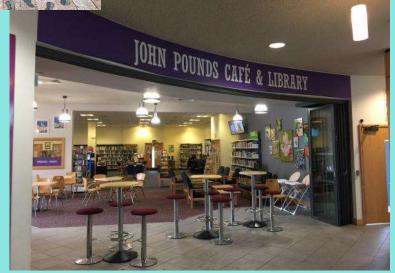

Where? The John Pounds Centre, Portsea.

Why? The John Pounds Centre is a flagship community and enterprise facility In Portsmouth. It works to provide affordable and accessible activities and services, which are also available from the nearby Grade 2 listed Treadgolds Warehouse venue.