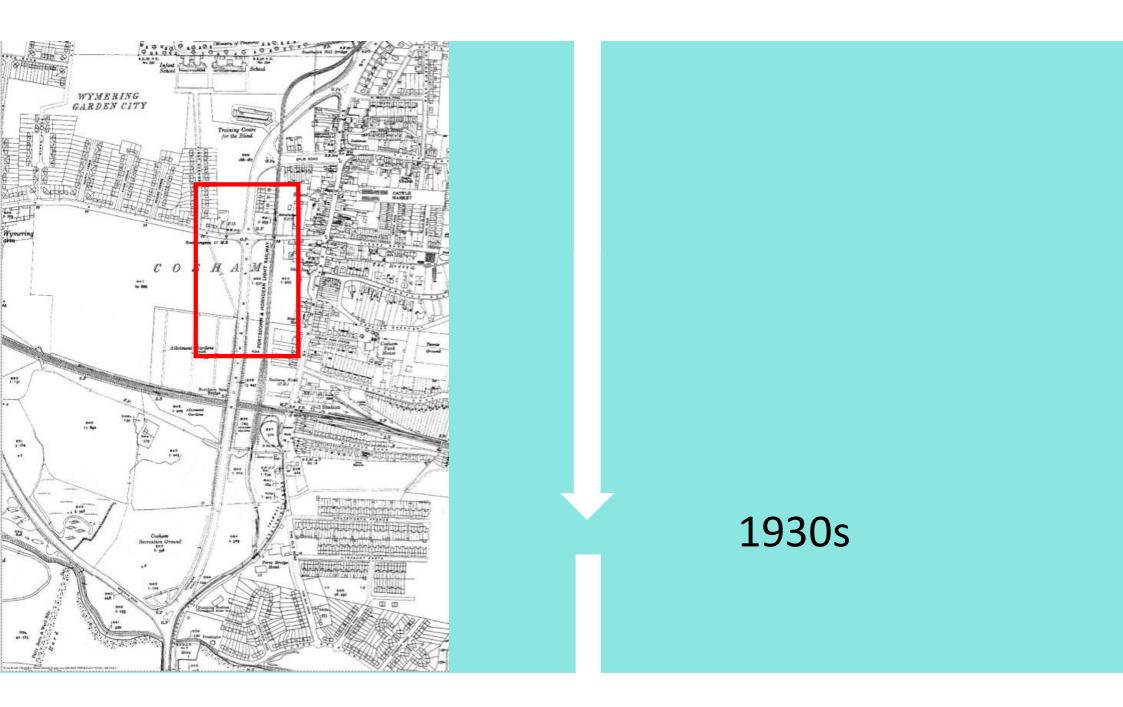

# Cosham Opportunity Area OPE January 2022











| THENO |                                                                                                                                                     |