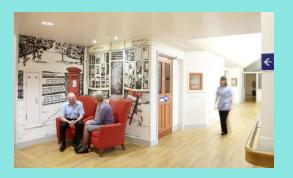

Where? The Somerstown Hub, Portsmouth

Why? Somerstown Hub serves as a successful flexible use community Hub.

This is the key requirement identified by the OPE that this scheme could deliver. It is evident that this type of development is welcomed and well used by the communities they serve. Providing engagement with services as well as providing space for creativity and culture within the building itself. This development also included a successful public realm improvement that included extensive greening.