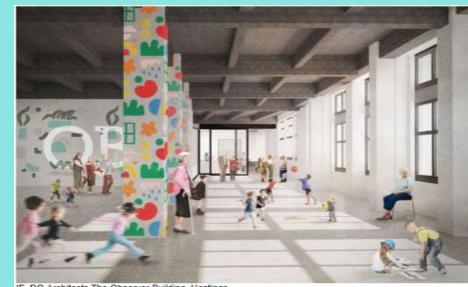

Why? Peckham Library serves as a flexible use community Hub.

This is the key requirement identified by the OPE that this scheme could deliver. It is evident that with a variety of consulting rooms and access to office space a community hub could provide an opportunity to delivery varied and wide ranging outreach activities for multiple services; many of whom are keen to embrace this more modern way of working and delivering positive outcomes for the community.