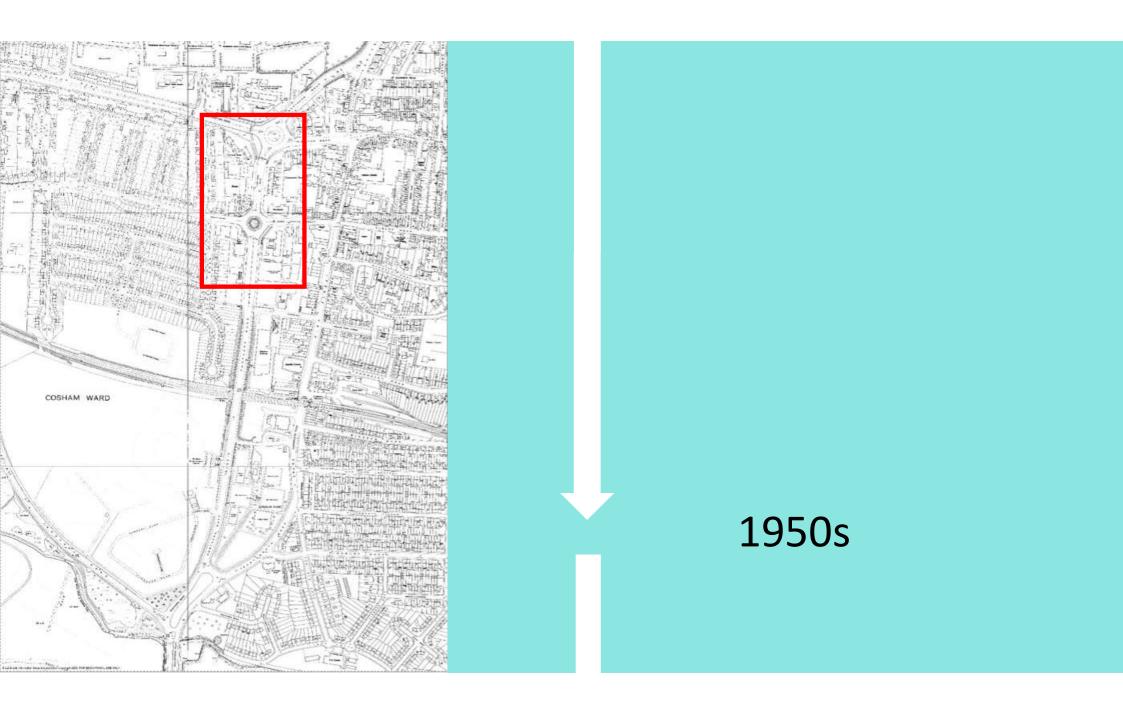

# Cosham Opportunity Area OPE January 2022











| THENO |                                                                                                                                                     |