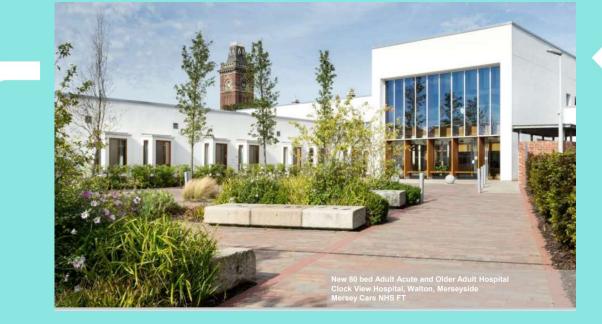

#### Where? Clock View Hospital, Merseyside

The architects of this scheme show how it is possible to re-purpose & use a prominent existing building that is no longer required for its original purpose into a place that provides more appropriate spaces for the times that we are now living in.

Why? This building demonstrates the way that the design can contribute positively to wellbeing for those who work and use the space and how a specifically designed space can aid trauma recovery for patients.