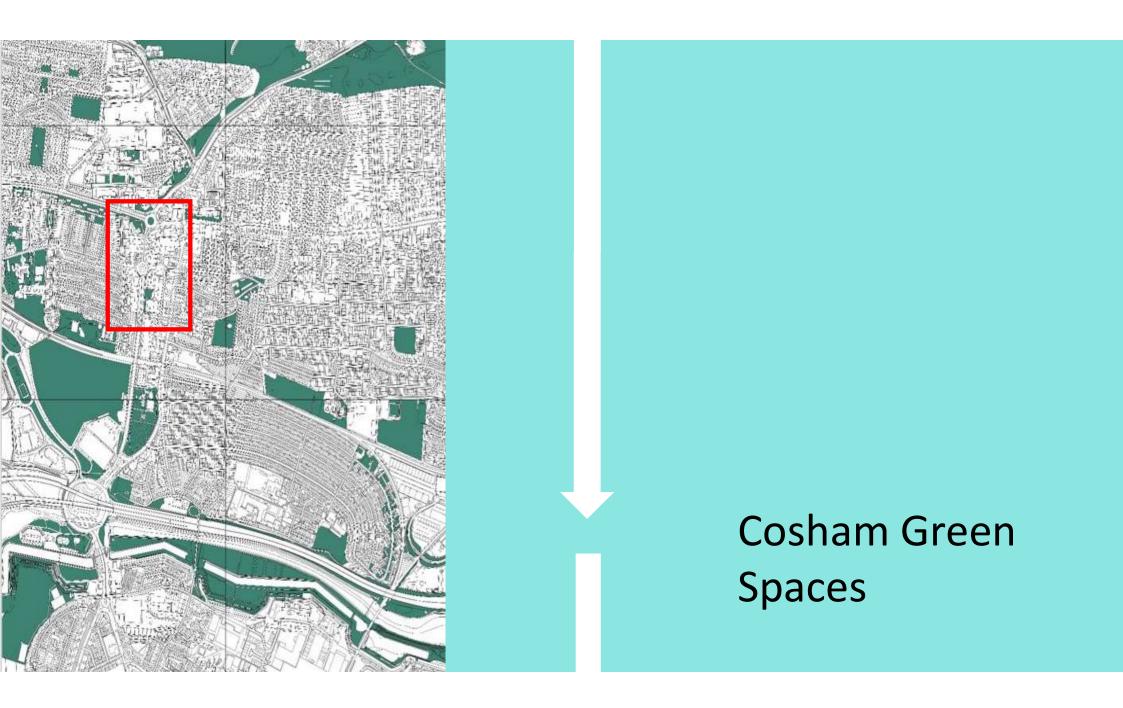

# Cosham Opportunity Area OPE January 2022











| THENO |                                                                                                                                                     |