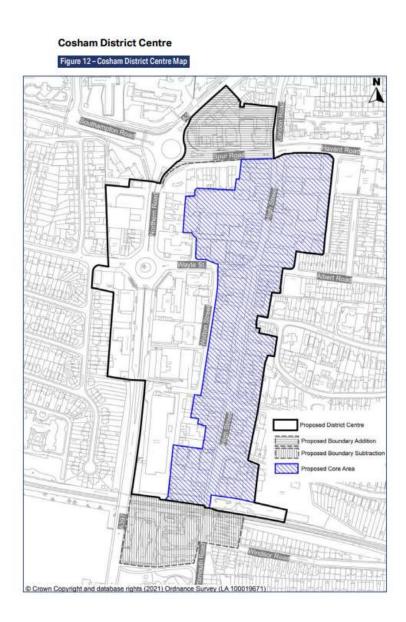

#### Proposed Cosham District Centre Strategy and Vision

- 3.6.24 A strategy for the future of the centre should focus on providing a quality mix of retail and town centre uses, improving the environmental and visual quality of the centre and improved integration with the local area. Development in the centre should strive to maximise sustainable transport opportunities presented by the train station (including potential for a new sustainable transport 'mobility hub') and provide clear connections to nearby facilities and features where possible.
- 3.6.25 Supporting and enhancing the environment for existing and new activities such as markets and other events on the pedestrianised part of high street could help bring life and additional footfall to centre, and may help to simulate some greater diversify the high street offer.
- 3.6.26 **Draft Vision**: A successful local hub featuring a quality mix of high street and independent traders, community facilities and employment space, set within an accessible, high quality environment.
- 3.6.28 Land fronting Northern Road will be retained within the centre boundary; the area presents opportunities for redevelopment where existing services could be re-provided, or where it can be demonstrated that they are no longer required. Several of the sites in the locality have planning permission, or have been identified for, redevelopment during the plan period. Additional dwellings and new or redeveloped employment space in this location would help support the viability of the centre's core area. See Strategic Site Policy S4: Cosham on page 256.