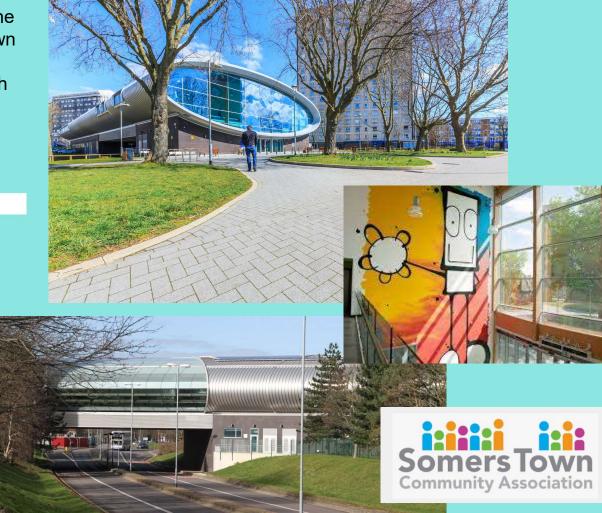

Where? The Somerstown Hub, Portsmouth

Why? Somerstown Hub serves as a successful flexible use community Hub.

This is the key requirement identified by the OPE that this scheme could deliver. It is evident that this type of development is welcomed and well used by the communities they serve. Providing engagement with services as well as providing space for creativity and culture within the building itself. This development also included a successful public realm improvement that included extensive greening.