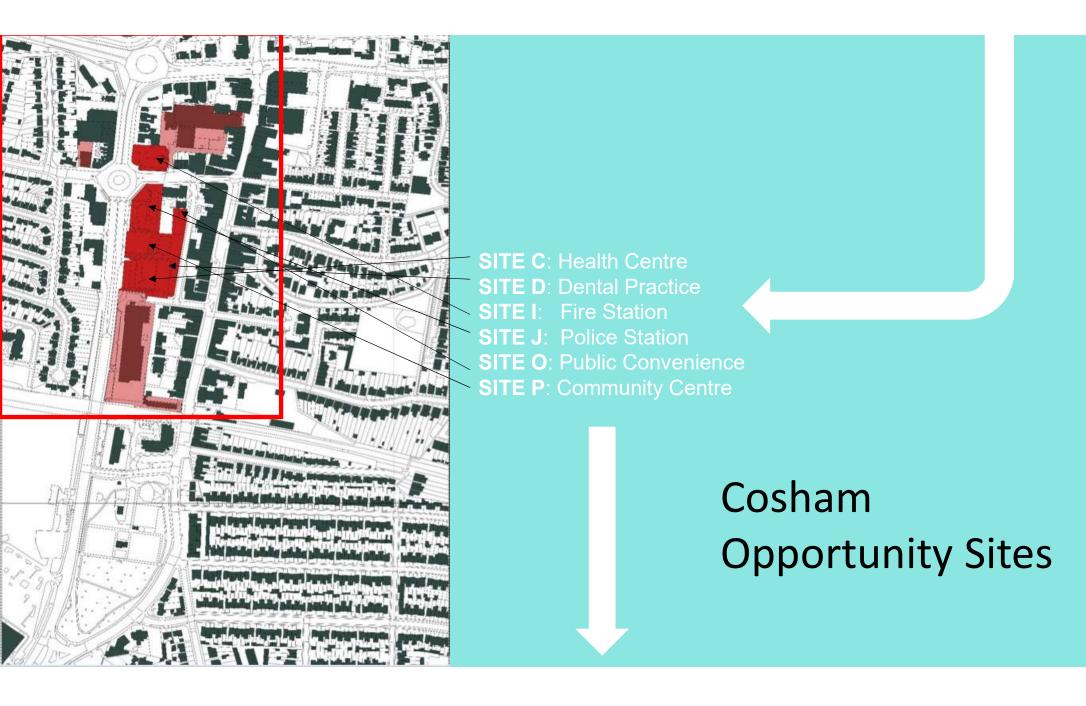

Why? Peckham Library serves as a flexible use community Hub.

This is the key requirement identified by the OPE that this scheme could deliver. It is evident that with a variety of consulting rooms and access to office space a community hub could provide an opportunity to delivery varied and wide ranging outreach activities for multiple services; many of whom are keen to embrace this more modern way of working and delivering positive outcomes for the community.

Where? The Somerstown Hub, Portsmouth

Why? Somerstown Hub serves as a successful flexible use community Hub.

This is the key requirement identified by the OPE that this scheme could deliver. It is evident that this type of development is welcomed and well used by the communities they serve. Providing engagement with services as well as providing space for creativity and culture within the building itself. This development also included a successful public realm improvement that included extensive greening.