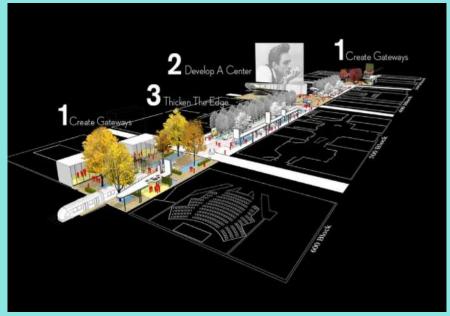

#### Where?

Urban interventions by Studio BAD et al in Southampton, 'meanwhile architecture' & temporary interventions to arrest decline & signpost regeneration.

Where? Little Rock Arkansas, .

Why? Reclaiming a neglected 4 block segment of Main Street & using the arts rather than retail to catalyse economic development. The scheme proposes the use of gateways to calm traffic, central focus around an important junction & 'thickening the edge' to create a pedestrian route & low impact development structure.

#### Why

To answer the OPE requirement for some representation of culture in Cosham, to provide social gathering opportunities and increased scope for community activity and engagement.

To provide an opportunity for local artists and small business to engage with the public. To encourage active travel and higher footfall . To bring greening and creative seating and public art to the public realm that have currently been identified as missing in Cosham .