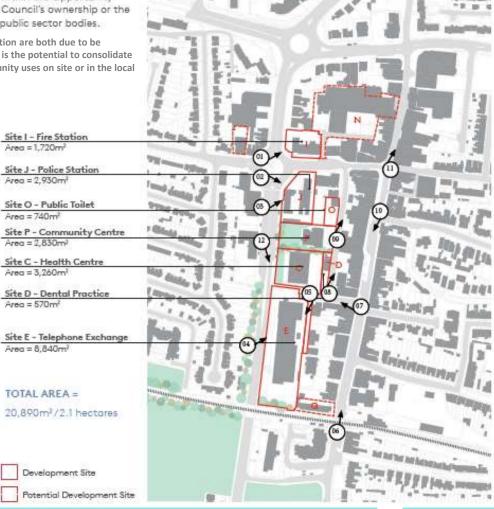

#### THE DEVELOPMENT SITES

The parcels of land within the Opportunity Area are within the Council's ownership or the ownership of other public sector bodies.

The police and fire station are both due to be relocated, while there is the potential to consolidate the health and community uses on site or in the local area.